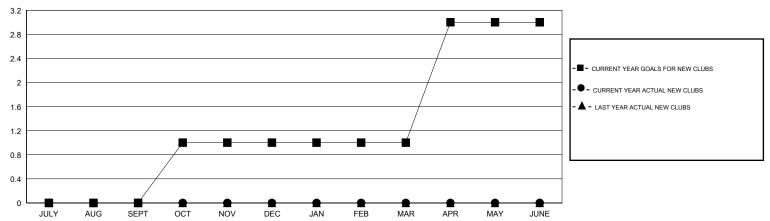

# LOCATION CALIFORNIA GMT CA 1

|               |                  | Clubs             |                  |                  | Members               |                    |                                     |                    |                  |
|---------------|------------------|-------------------|------------------|------------------|-----------------------|--------------------|-------------------------------------|--------------------|------------------|
|               | RESUI            | LTS FOR 2016-2017 |                  |                  | RESULTS FOR 2016-2017 |                    |                                     |                    |                  |
| QUARTER       | NEW CLUB<br>GOAL | NEW CLUBS         | DROPPED<br>CLUBS | NET<br>GAIN/LOSS | QUARTER               | NEW MEMBER<br>GOAL | CHARTER AND<br>NEW MEMBERS<br>ADDED | DROPPED<br>MEMBERS | NET<br>GAIN/LOSS |
| JULY/AUG/SEPT | 0                | 0                 | 0                | 0                | JULY/AUG/SEPT         | 15                 | 56                                  | 68                 | -12              |
| OCT/NOV/DEC   | 1                | 0                 | 0                | 0                | OCT/NOV/DEC           | 20                 | 0                                   | 0                  | 0                |
| JAN/FEB/MAR   | 0                | 0                 | 0                | 0                | JAN/FEB/MAR           | 0                  | 0                                   | 0                  | 0                |
| APR/MAY/JUNE  | 2                | 0                 | 0                | 0                | APR/MAY/JUNE          | 66                 | 0                                   | 0                  | 0                |

### GOALS AND ACTUAL NEW CLUBS CUMULATIVE