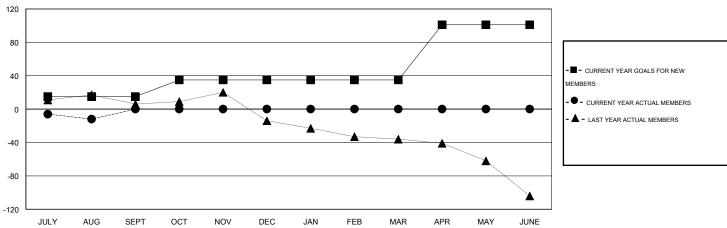

# LOCATION CALIFORNIA GMT CA 1

|               |                  | Clubs             |                  |                  | Members               |                    |                                     |                    |                  |
|---------------|------------------|-------------------|------------------|------------------|-----------------------|--------------------|-------------------------------------|--------------------|------------------|
|               | RESUI            | LTS FOR 2016-2017 |                  |                  | RESULTS FOR 2016-2017 |                    |                                     |                    |                  |
| QUARTER       | NEW CLUB<br>GOAL | NEW CLUBS         | DROPPED<br>CLUBS | NET<br>GAIN/LOSS | QUARTER               | NEW MEMBER<br>GOAL | CHARTER AND<br>NEW MEMBERS<br>ADDED | DROPPED<br>MEMBERS | NET<br>GAIN/LOSS |
| JULY/AUG/SEPT | 0                | 0                 | 0                | 0                | JULY/AUG/SEPT         | 15                 | 56                                  | 68                 | -12              |
| OCT/NOV/DEC   | 1                | 0                 | 0                | 0                | OCT/NOV/DEC           | 20                 | 0                                   | 0                  | 0                |
| JAN/FEB/MAR   | 0                | 0                 | 0                | 0                | JAN/FEB/MAR           | 0                  | 0                                   | 0                  | 0                |
| APR/MAY/JUNE  | 2                | 0                 | 0                | 0                | APR/MAY/JUNE          | 66                 | 0                                   | 0                  | 0                |

#### GOALS AND ACTUAL MEMBERS CUMULATIVE

| DROPPED CLUBS: 0  DROPPED MEMBERS |              | 18 CLUBS OF 62 ADDED 1 OR MORE NEW MEMBERS | GENDER DISTRIBU<br>MALE<br>FEMALE     | TION<br>741 (54.65%)<br>615 (45.35%) |            |
|-----------------------------------|--------------|--------------------------------------------|---------------------------------------|--------------------------------------|------------|
| DECEASED CLUB CANCELLED OTHER     | 5<br>0<br>63 | CLICK HERE FOR HEALTH ASSESSMENT DATA      | FAMILY UNIT MEMBERS HEAD OF HOUSEHOLD |                                      | 352<br>154 |
| TOTAL                             | 68           |                                            | NON-HEAD OF HOUSEHOL                  | 198                                  |            |